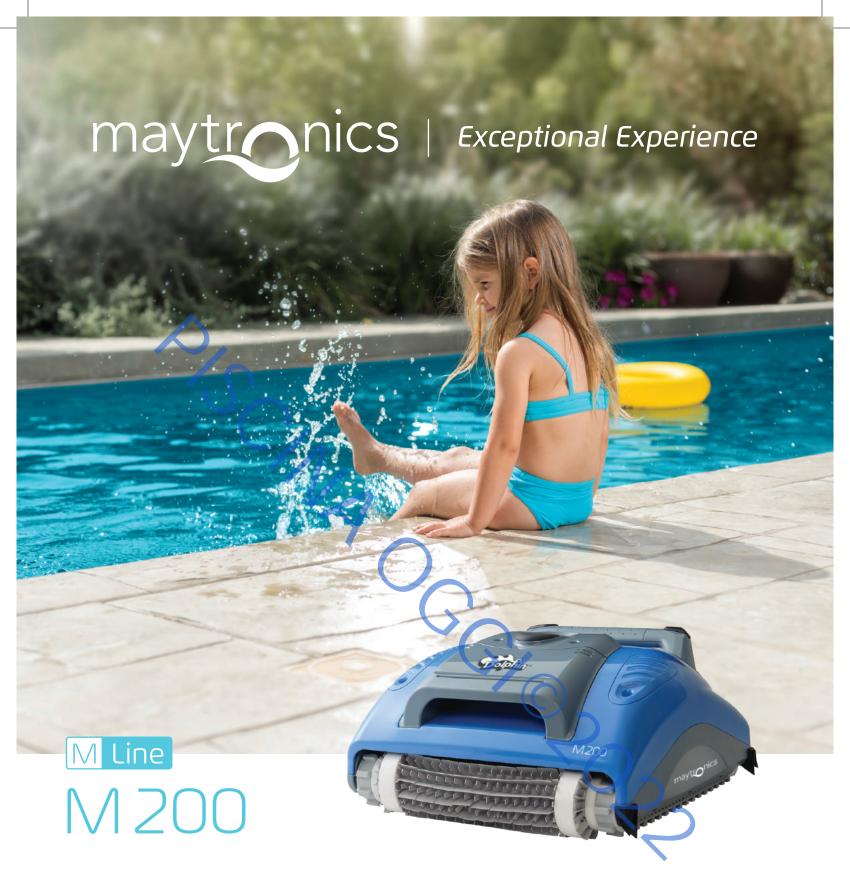

# Dolphin M200

# Discover an Exceptional Experience

Enjoy total pool floor cleaning, with minimum investment. The M200 even cleans the difficult-to-reach corners between the floor and walls, making it the ideal robotic pool cleaner for small pools.